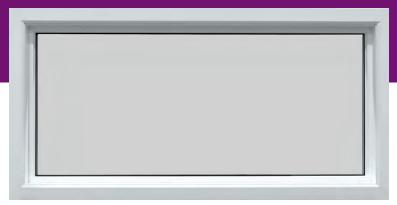

# Picture Window / Fixed Lite Architectural (PW/AR5520)

### Available in a variety of shapes & sizes

- Provides maximum amount of light
- Can serve as standalone or companion window
- 25 standard shapes or custom shapes available

Casement Picture Window