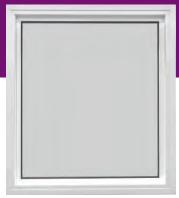

## Casement Picture Window / Fixed Lite Architectural (PW/AR5540)

### Available in a variety of shapes & sizes

- Provides maximum amount of light
- Can serve as standalone or companion window
- To be used in conjunction with the Casement or Awning window for matching sight lines
- 25 standard shapes or custom shapes available