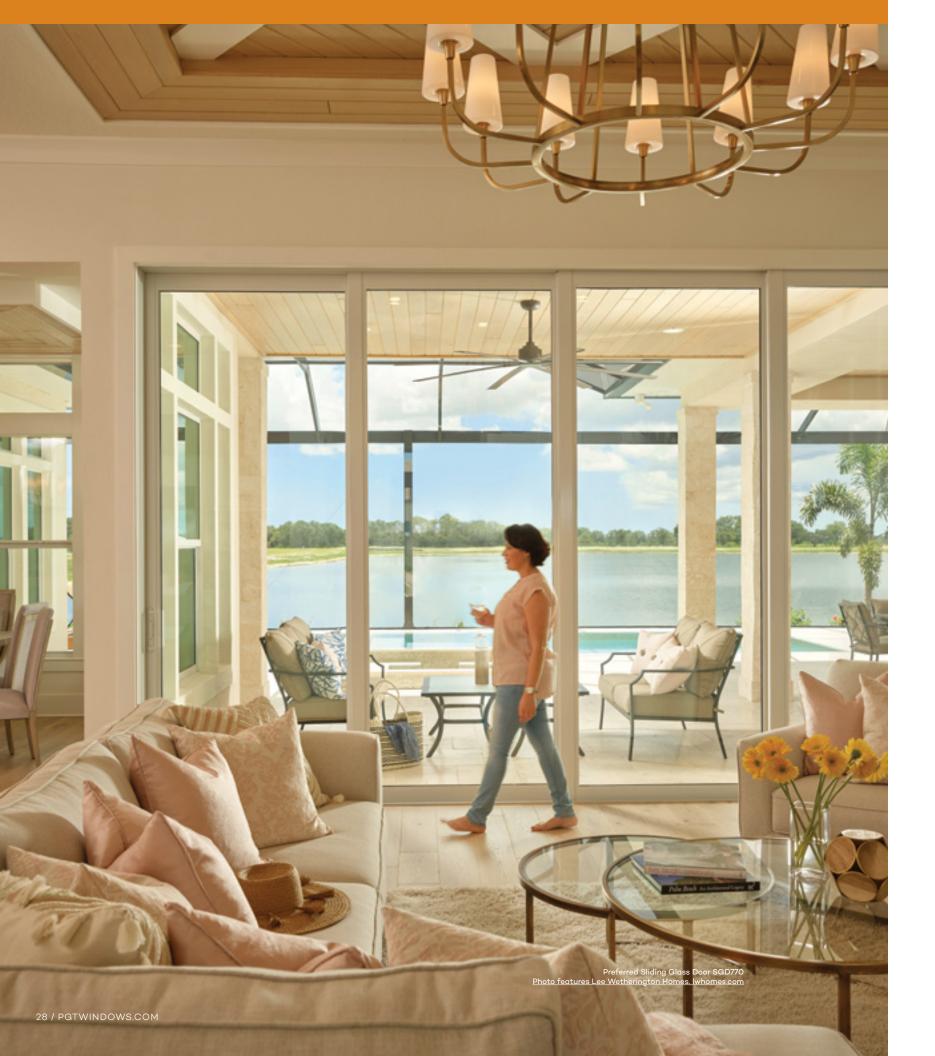

# Preferred Sliding Glass Door (SGD770)

### AWARD-WINNING DESIGN

• Crystal Achievement Award for Most Innovative Door

### EASY OPENING

• Smooth fingertip operation and whisper-quiet

#### PANORAMIC VIEWS

• Uninterrupted opening and great source of natural light

### DUAL-POINT LOCKING SYSTEM

• Provides added security by restricting panels from being lifted off the tracks

### OPTIONAL ARCHITECTURAL ENHANCEMENTS

• Raised, curved, or contemporary handles

### OPTIONAL SCREENS

• Standard or heavy-duty box

SLIDING GLASS DOOR

PREMIUM SLIDING GLASS DOOR