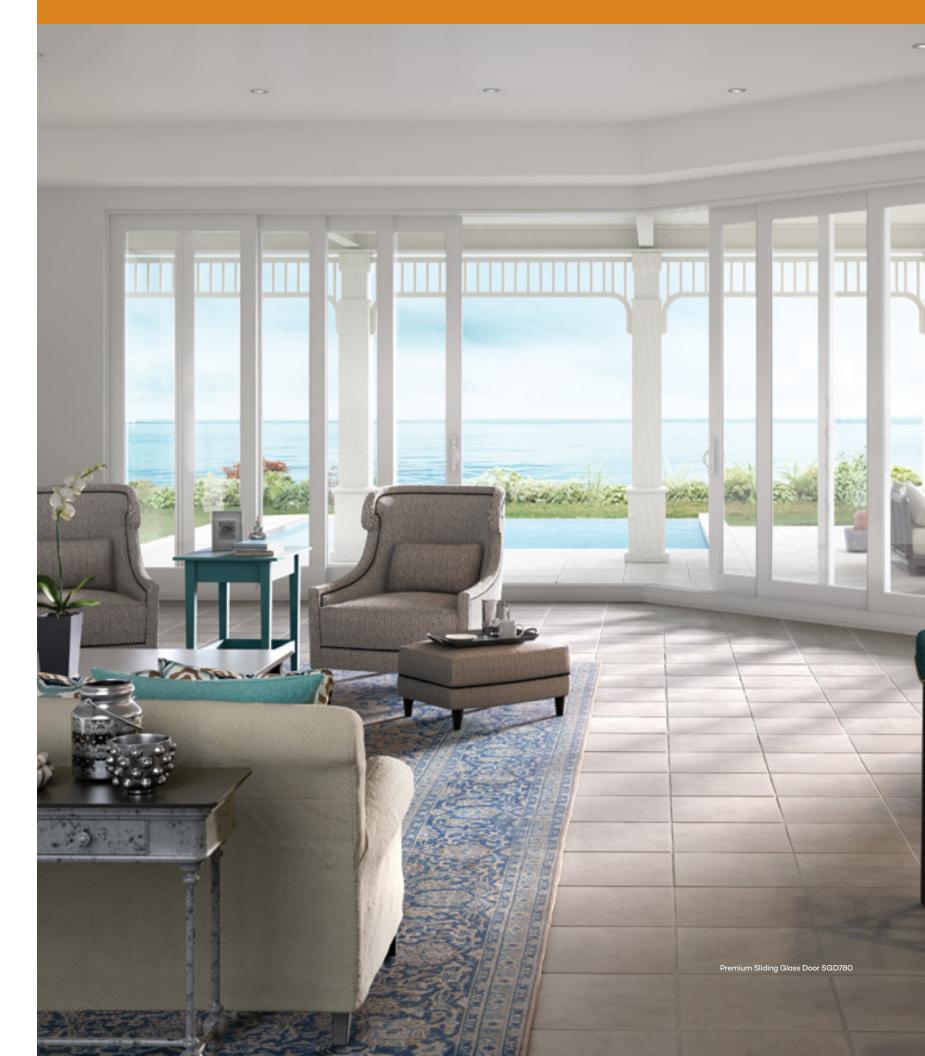

## Premium Sliding Glass Door (SGD780)

### EASY OPENING

• Smooth fingertip operation and whisper-quiet

### PANORAMIC VIEWS

• Uninterrupted opening and great source of natural light

### FRENCH-DOOR LOOK

- Standard 4" bottom rail
- Optional 9" bottom rail

### DUAL-POINT LOCKING SYSTEM

• Provides added security by restricting panels from being lifted off the tracks

### OPTIONAL ARCHITECTURAL ENHANCEMENTS

• Curved or contemporary handles

### OPTIONAL SCREENS

- Standard or box screen
- Standard or heavy-duty box