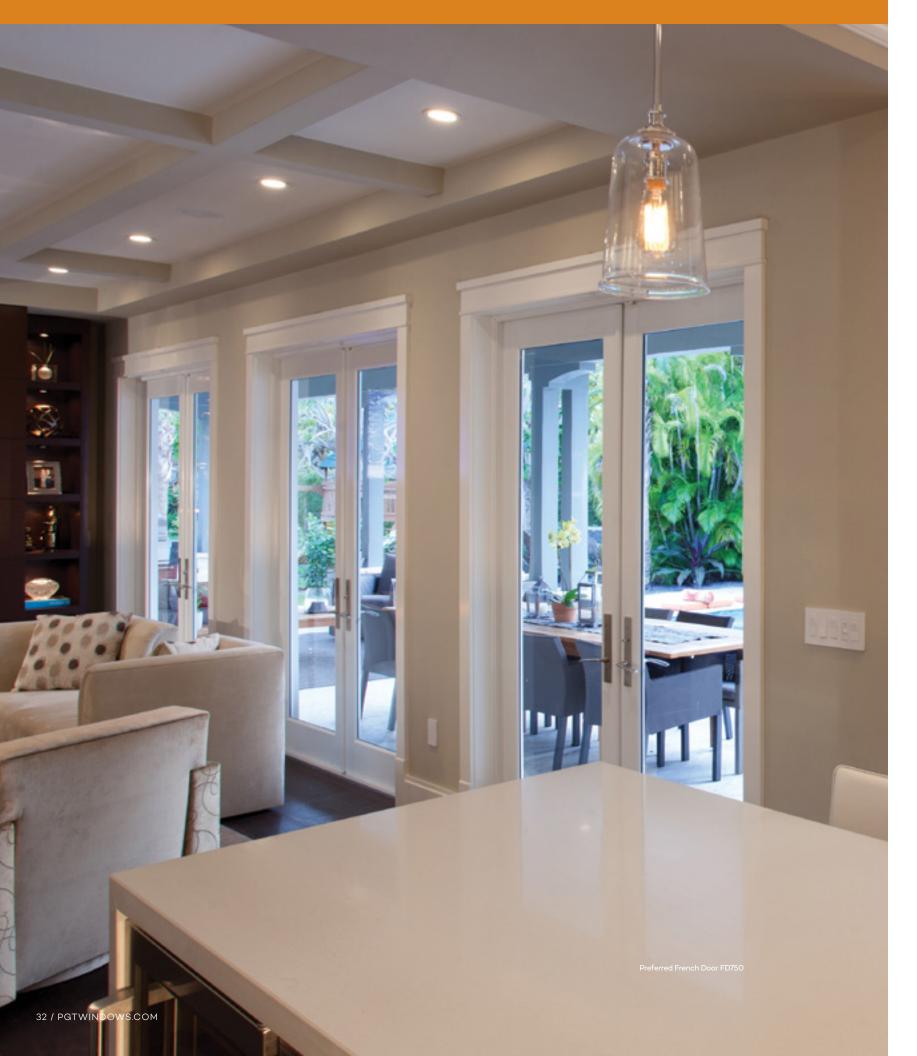

# Preferred French Door

(FD750)

### **EASY OPENING**

• Heavy-duty piano hinge supports the weight of the door

## 3-POINT, STAINLESS-STEEL LOCKING SYSTEM

• Provides added strength and security

### PREPPED FOR EUROPEAN-STYLE HARDWARE

• Accommodates the architectural design of any home

### MODULAR DESIGN

• Fill large openings with matching sidelites that provide additional light

PREFERRED FRENCH DOOR