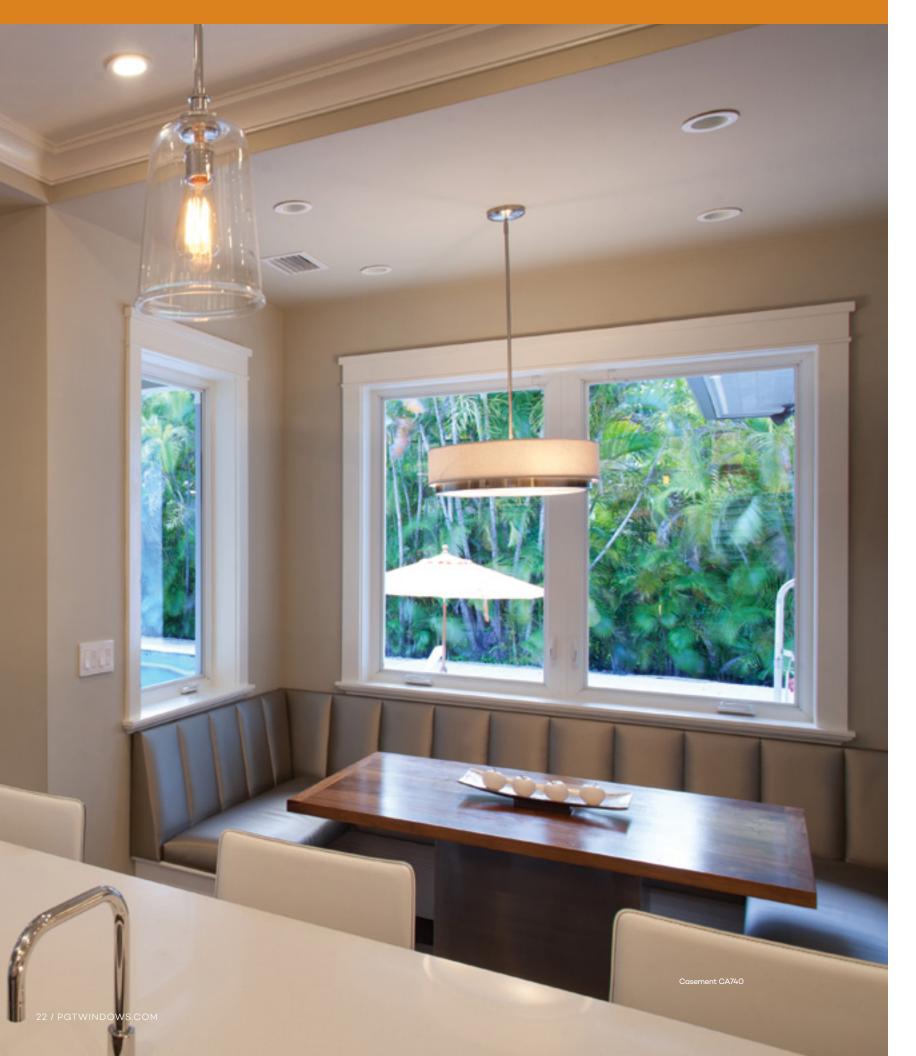

## Casement (CA740)

#### MODULAR DESIGN

- Single unit hinged for opening either left or right
- Double unit hinged for opening: one left, one right
- Triple unit hinged for opening: one left, one right, fixed center unit
- Matching Awning and Fixed Lite Picture Window

### MULTI-POINT LOCKING SYSTEM

• Provides added strength and security

### OPTIONAL WASHABLE HINGE

• For easy cleaning from inside the home

## OPTIONAL FOLDAWAY HANDLE

• Will not interfere with your window treatments

CASEMENT