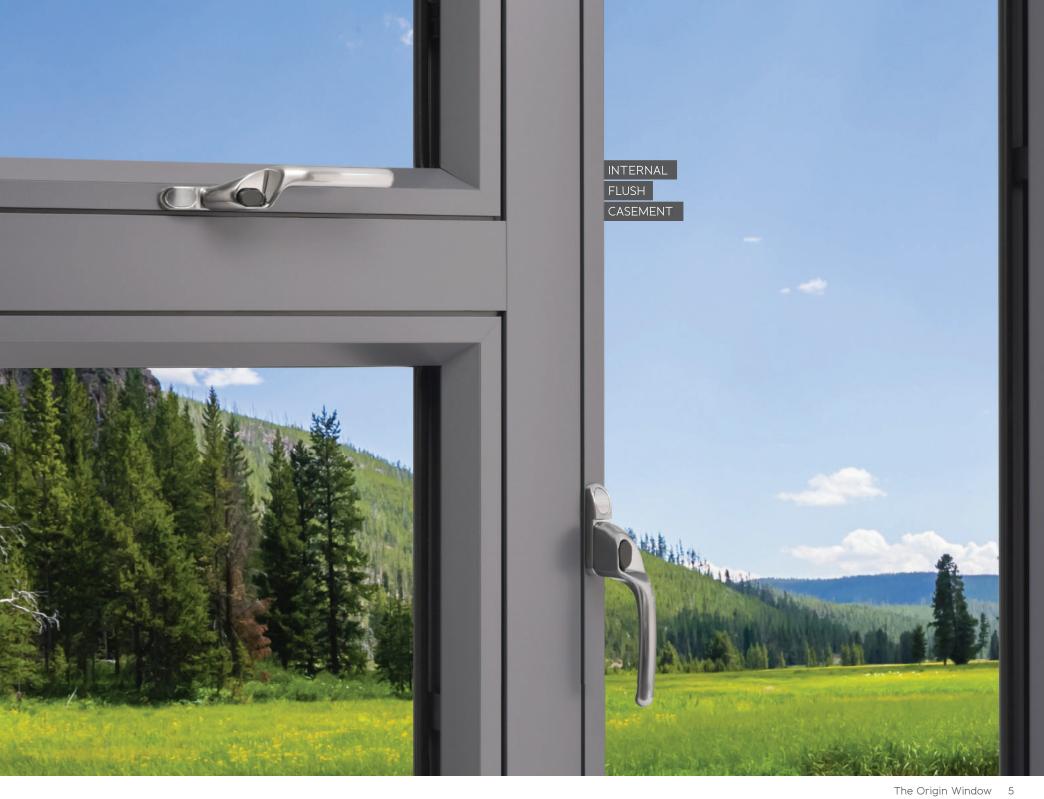

# Internal and external flush casement:

stunningly designed, brilliantly executed...

Remarkable design and expert manufacturing techniques are built into Origin's DNA.

Smart and clean in appearance, the sash sits neatly inside the window frame, creating an industry-first internal and external flush casement.

With no overlapping frames, often synonymous with windows, the flush casement comes together to create a truly timeless finish. All that remains is a sleek shadow line where the sash meets the frame.

The clean finish of the Origin Window therefore provides unbeatable versatility that lends itself perfectly to any property type, from traditional townhouses, condos and apartments, through to projects under strict planning regulations.

Aluminum's innate strength allows for incomparably slim sightlines without compromising on security. With the edge of the frame as little as 2" from the glass, it means less window and more light can be achieved.