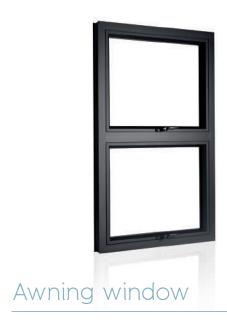

#### Popular configurations:

Single casement
Twin casement
Casement fixed casement

The Origin Awning is an outward opening window that pivots out on friction stay hinges and has been tested and qualified for a design pressure rating of +50/-55 DP with large missle impact to a maximum width of 60" and height of 48".

#### Popular configurations:

Awning Double awning

Fixed frame are a simple, clean solution for windows that do not require opening or ventilation and are a stylish way to get large amounts of light into a property.