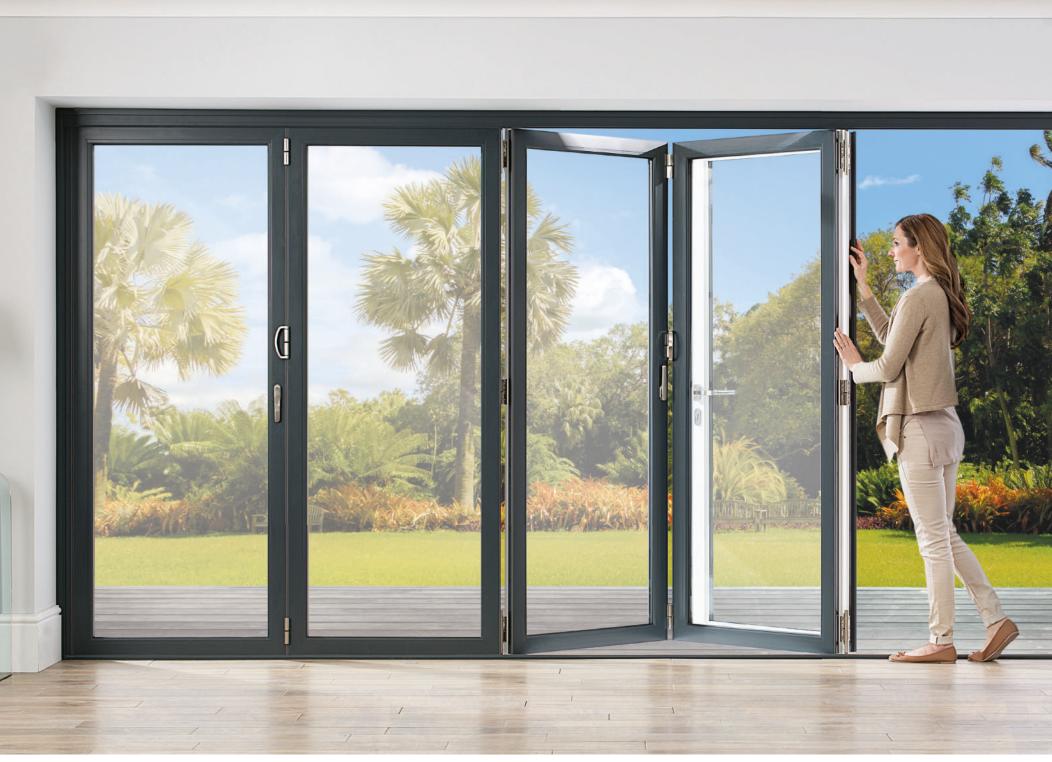

## Did you know Origin also provide custom aluminum patio bi-fold doors?

The Origin Bi-fold Door operates by doors folding and stacking onto each other, so when open, offer a completely unrestricted view and transition into the external space.

Just like the Origin Window, with its custom nature, it's sure to meet your functional as well as stylistic requirements, and is sure to bring a new way of living.

Available configurations: bi-fold doors, corner bi-folds, French doors and single doors

The Origin Bi-fold door combines innately robust and strong aluminum profile, with an outstandingly secure and unique 8-point locking system, which has passed the forced entry resistance test in compliance with AAMA 1304-02 and TAS 202, to create an ultra-secure system.