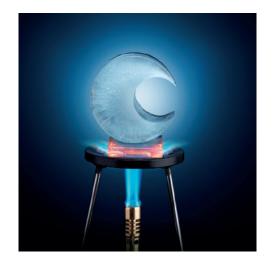

## Aerogel - thermal performance that's out of this world... Introducing Aerogel - it's not only used to insulate space shuttles and spacesuits, but now, also your home thanks to Origin, enabling a phenomenal thermal efficiency to be achieved. As the world's best insulator, Aerogel has the lowest thermal conductivity of any known solid material. Composed of up to 99.89% air by volume, the super-insulating silica Aerogel can be used in the thermal break of the Origin Window to considerably limit the heat transfer from one environment to another, allowing a U-Factor as low as 0.16 to be achieved. This revolutionary hydrophobic insulator is not affected by moisture or age, and provides major energy savings for the life of a home. A single 3/8" thickness of this space age technology increases the insulation factor by up to 67%. If Aerogel has been designed to regulate the temperature for astronauts in space, just imagine what it could do for your home.

Aerogel allows the Origin Window to achieve a U-Factor as low as 0.16.