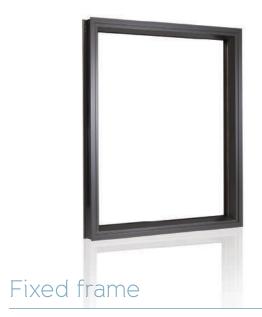

#### Popular configurations:

Awning Double awning

Fixed frame are a simple, clean solution for windows that do not require opening or ventilation and are a stylish way to get large amounts of light into a property.

With no opening element, the sightlines can be even slimmer, without conceding on any structural rigidity and security.

#### Popular configurations:

Store front window Fixed frame - direct set Fixed frame - dummy sash set