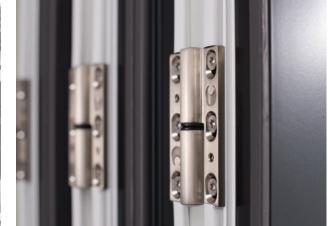

## Enhanced security features...

Sophisticated style and elegance blends with the very latest in precision engineered locking mechanisms for an ultra-secure system.

The Origin Window is built with only the highest grade stainless steel hinges, capable of carrying exceptionally heavy loads, exceeding above and beyond the standardized test. Hinge guards are installed as standard on all Origin Windows, serving the purpose of both protecting the hinges as well as blocking intruders from jemmying the window open along the hinged side.

Other features such as the Yale Encloser Lock, impenetrable crimped frames and locking handles make the Origin Window one of the most secure on the market.

The Encloser...

Attention to design is matched by high levels of security, as every window is installed with Yale's highly renowned and dependable Encloser Lock.

Featuring innovative bi-directional locking technology, the Origin Window is able to offer supreme security, long-term reliability and a flawless performance.

The Yale Encloser works by engaging cylindrical cams into a zinc alloy keep, which when locked, compressed and engaged, will not only provide an extremely dependable system, but will also provide optimal weather proofing, ensuring that your home is safe from intruders and elements alike.

Each individual cam is adjustable and finely tuned in-house so that the compression against the keep is tight, all while ensuring that the operation of the window itself is smooth.

The Origin Window significantly exceeds the latest security standards for optimum peace of mind.