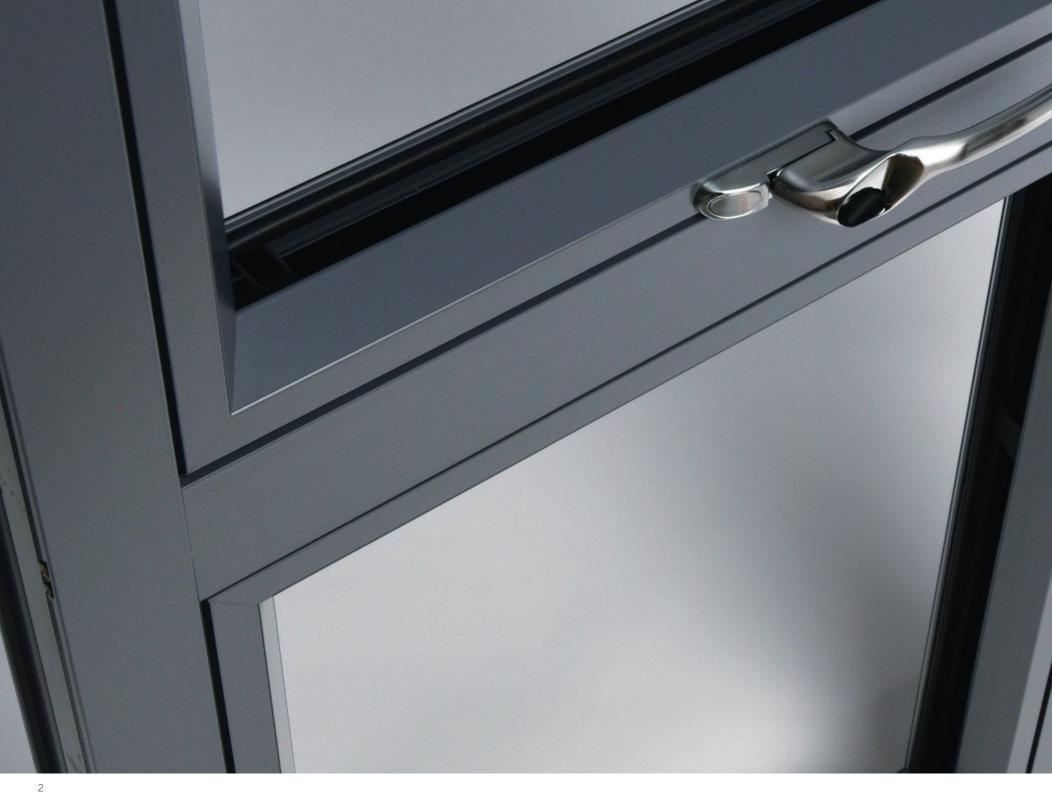

# Internal and external flush casement:

stunningly designed, brilliantly executed...

Remarkable design and expert manufacturing techniques are built into Origin's DNA.

Smart and clean in appearance, the sash sits neatly inside the window frame, creating an industry-first internal and external flush casement.

With no overlapping frames, often synonymous with windows, the flush casement comes together to create a truly timeless finish. All that remains is a sleek shadow line where the sash meets the frame.

The clean finish of the Origin Window therefore provides unbeatable versatility that lends itself perfectly to any property type, from traditional townhouses, condos and apartments, through to projects under strict planning regulations.