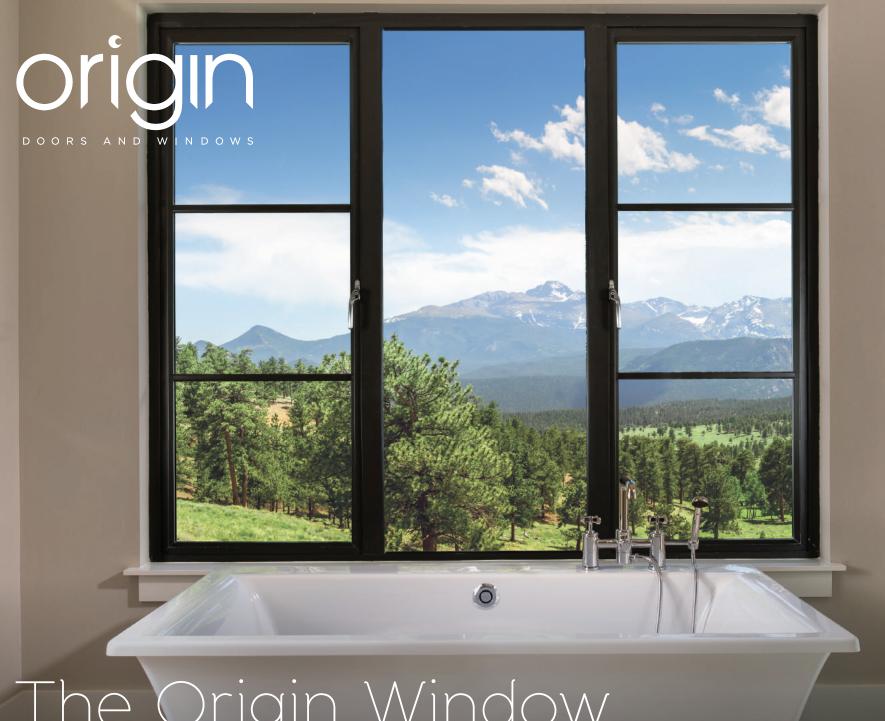

The Origin Window





# Internal and external flush casement:

stunningly designed, brilliantly executed...



Remarkable design and expert manufacturing techniques are built into Origin's DNA.

Smart and clean in appearance, the sash sits neatly inside the window frame, creating an industry-first internal and external flush casement.

With no overlapping frames, often synonymous with windows, the flush casement comes together to create a truly timeless finish. All that remains is a sleek shadow line where the sash meets the frame.

The clean finish of the Origin Window therefore provides unbeatable versatility that lends itself perfectly to any property type, from traditional townhouses, condos and apartments, through to projects under strict planning regulations.

Aluminum's innate st