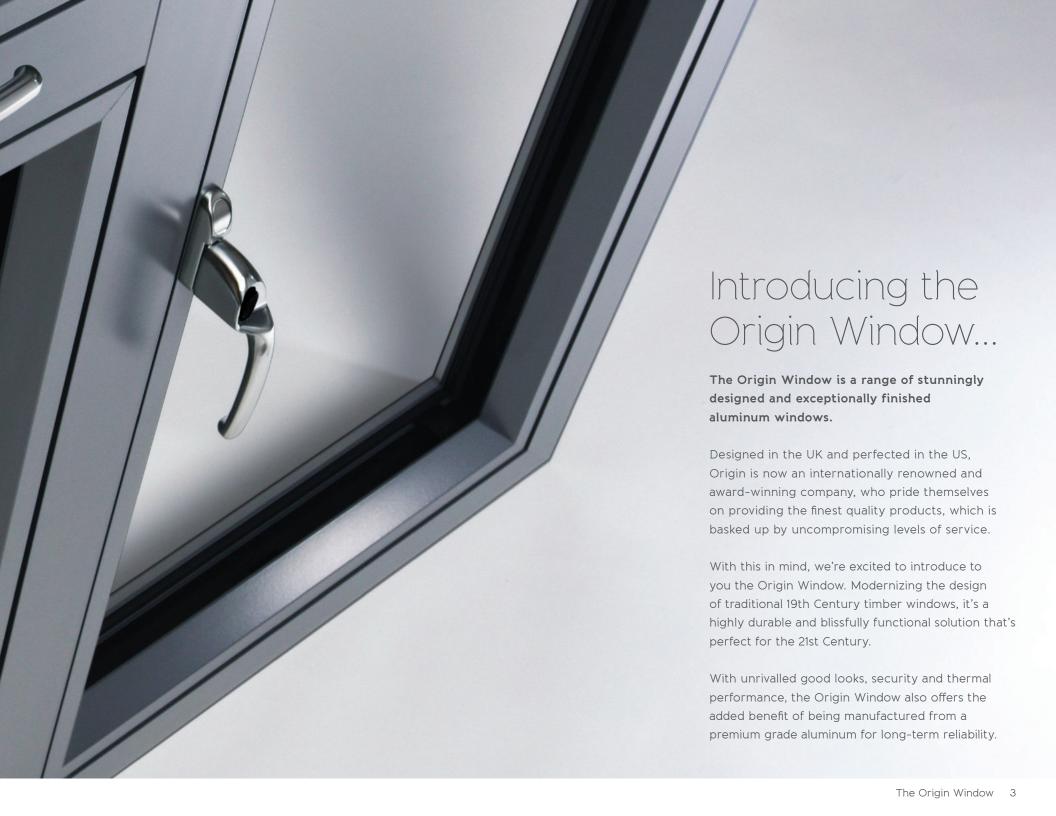

# Internal and external flush casement:

stunningly designed, brilliantly executed...

Remarkable design and expert manufacturing techniques are built into Origin's DNA.

Smart and clean in appearance, the sash sits neatly inside the window frame, creating an industry-first internal and external flush casement.

With no overlapping frames, often synonymous with windows, the flush casement comes together to create a truly timeless finish. All that remains is a sleek shadow line where the sash meets the frame.

The clean finish of the Origin Window therefore provides unbeatable versatility that lends itself perfectly to any property type, from traditional townhouses, condos and apartments, through to projects under strict planning regulations.

Aluminum's innate strength allows for incomparably slim sightlines without compromising on security. With the edge of the frame as little as 2" from the glass, it means less window and more light can be achieved.

It's elegant, simple and completely unique.