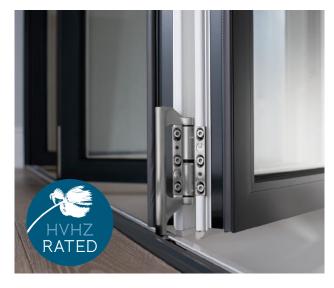

#### HVHZ Certified

With the use of premium locking mechanisms for maximum compression and protection from extreme pressure, the Origin Bi-fold Door is one of the few of its kind to pass Florida's rigorous High Velocity Hurricane Zone (HVHZ) testing standards, without compromising on thermal performance.

Available configurations: bi-fold doors, corner bi-folds, French doors and single doors

The Origin Bi-fold door combines innately robust and strong aluminum profile, with an outstandingly secure and unique 8-point locking system, which has passed the forced entry resistance test in compliance with AAMA 1304-02 and TAS 202, to create an ultra-secure system.