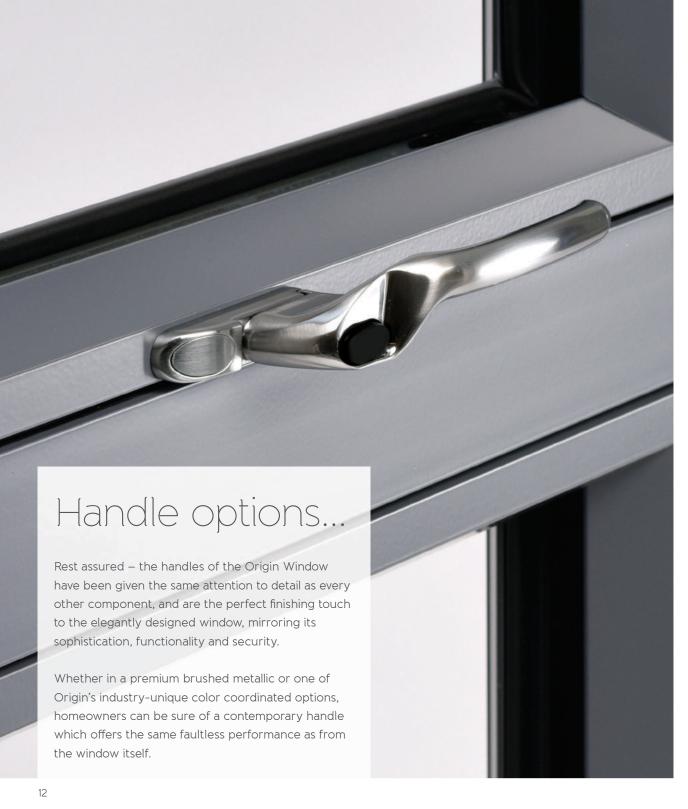

## Color you happy...

Here at Origin, we pride ourselves on the personalization elements that you're able to choose from in order to make your dream window that's custom to your practical and stylistic requirements.

We offer two main color palettes, each with an extensive selection of shades, tones and hues. Firstly, there's the European collection of RAL colors, which offers over 150 different options, and allows you to specify a gloss, matt or satin finish.

Alternatively, it can be anodized or coated with AAMA 2605 (Kynar 500® or Hylar 5000®), which is a resin based finish and has been specifically designed for long term durability.

Whichever option you go for, you can be assured of a hard-wearing, scratch resistant and highly resilient finish, that is smooth to the touch and is sure to to keep its pristine looks for years.

Additionally, a split finish option is also available, whereby the window internally can be a different color to the exterior, so it means that creating your own unique look is easy.