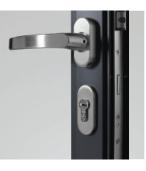

## Enhanced security features...

Sophisticated style and elegance blends with the very latest in precision engineered locking mechanisms for an ultra-secure system.

The Origin Window is built with only the highest grade stainless steel hinges, capable of carrying exceptionally heavy loads, exceeding above and beyond the standardized test. Hinge guards are installed as standard on all Origin Windows, serving the purpose of both protecting the hinges as well as blocking intruders from jemmying the window open along the hinged side.

Other features such as the Yale Encloser Lock, impenetrable crimped frames and locking handles make the Origin Window one of the most secure on the market.

The Encloser...

Attention to design is matched by high levels of security, as every window is installed with Yale's highly renowned and dependable Encloser Lock.

Featuring innovative bi-directional locking technology, the Origin Window is able to offer supreme security, long-term reliability and a flawless performance.

The Yale Encloser works by engaging cylindrical cams into a zinc alloy keep, which when locked, compressed and engaged, will not only provide an extremely dependable system, but will also provide optimal weather proofing, ensuring that your home is safe from intruders and elements alike.

Each individual cam is adjustable and finely tuned in-house so that the compression against the keep is tight, all while ensuring that the operation of the window itself is smooth.

The Origin Window significantly exceeds the latest security standards for optimum peace of mind.