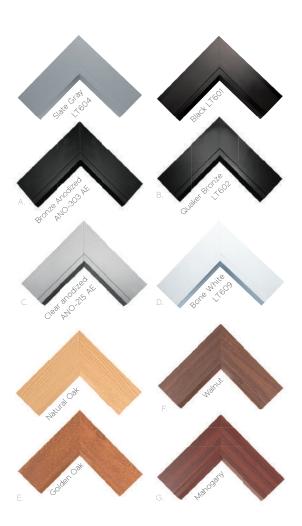

### Even the gasket & Q-Lon seal color is your choice...

| Α.  |                                               | Terre Control of the Control                                                                                                                                                                                                                                                                                                                                                                                                                                                                                                                                                                                                                                                                                                                                                                                                                                                                                                                                                                                                                                                                                                                                                                                                                                                                                                                                                                                                                                                                                                                                                                                                                                                                                                                                                                                                                                                                                                                                                                                                                                                                                                   |
|-----|-----------------------------------------------|--------------------------------------------------------------------------------------------------------------------------------------------------------------------------------------------------------------------------------------------------------------------------------------------------------------------------------------------------------------------------------------------------------------------------------------------------------------------------------------------------------------------------------------------------------------------------------------------------------------------------------------------------------------------------------------------------------------------------------------------------------------------------------------------------------------------------------------------------------------------------------------------------------------------------------------------------------------------------------------------------------------------------------------------------------------------------------------------------------------------------------------------------------------------------------------------------------------------------------------------------------------------------------------------------------------------------------------------------------------------------------------------------------------------------------------------------------------------------------------------------------------------------------------------------------------------------------------------------------------------------------------------------------------------------------------------------------------------------------------------------------------------------------------------------------------------------------------------------------------------------------------------------------------------------------------------------------------------------------------------------------------------------------------------------------------------------------------------------------------------------------|
|     | Graphite Gray                                 |                                                                                                                                                                                                                                                                                                                                                                                                                                                                                                                                                                                                                                                                                                                                                                                                                                                                                                                                                                                                                                                                                                                                                                                                                                                                                                                                                                                                                                                                                                                                                                                                                                                                                                                                                                                                                                                                                                                                                                                                                                                                                                                                |
| В.  | Green Constitution of the Constitution of the |                                                                                                                                                                                                                                                                                                                                                                                                                                                                                                                                                                                                                                                                                                                                                                                                                                                                                                                                                                                                                                                                                                                                                                                                                                                                                                                                                                                                                                                                                                                                                                                                                                                                                                                                                                                                                                                                                                                                                                                                                                                                                                                                |
|     | Anthracite Gray                               |                                                                                                                                                                                                                                                                                                                                                                                                                                                                                                                                                                                                                                                                                                                                                                                                                                                                                                                                                                                                                                                                                                                                                                                                                                                                                                                                                                                                                                                                                                                                                                                                                                                                                                                                                                                                                                                                                                                                                                                                                                                                                                                                |
| _   |                                               |                                                                                                                                                                                                                                                                                                                                                                                                                                                                                                                                                                                                                                                                                                                                                                                                                                                                                                                                                                                                                                                                                                                                                                                                                                                                                                                                                                                                                                                                                                                                                                                                                                                                                                                                                                                                                                                                                                                                                                                                                                                                                                                                |
| C.  |                                               | (appl)                                                                                                                                                                                                                                                                                                                                                                                                                                                                                                                                                                                                                                                                                                                                                                                                                                                                                                                                                                                                                                                                                                                                                                                                                                                                                                                                                                                                                                                                                                                                                                                                                                                                                                                                                                                                                                                                                                                                                                                                                                                                                                                         |
|     | Black                                         |                                                                                                                                                                                                                                                                                                                                                                                                                                                                                                                                                                                                                                                                                                                                                                                                                                                                                                                                                                                                                                                                                                                                                                                                                                                                                                                                                                                                                                                                                                                                                                                                                                                                                                                                                                                                                                                                                                                                                                                                                                                                                                                                |
| D.  |                                               | 19-10                                                                                                                                                                                                                                                                                                                                                                                                                                                                                                                                                                                                                                                                                                                                                                                                                                                                                                                                                                                                                                                                                                                                                                                                                                                                                                                                                                                                                                                                                                                                                                                                                                                                                                                                                                                                                                                                                                                                                                                                                                                                                                                          |
|     | Light Gray                                    |                                                                                                                                                                                                                                                                                                                                                                                                                                                                                                                                                                                                                                                                                                                                                                                                                                                                                                                                                                                                                                                                                                                                                                                                                                                                                                                                                                                                                                                                                                                                                                                                                                                                                                                                                                                                                                                                                                                                                                                                                                                                                                                                |
|     |                                               |                                                                                                                                                                                                                                                                                                                                                                                                                                                                                                                                                                                                                                                                                                                                                                                                                                                                                                                                                                                                                                                                                                                                                                                                                                                                                                                                                                                                                                                                                                                                                                                                                                                                                                                                                                                                                                                                                                                                                                                                                                                                                                                                |
| E.  |                                               |                                                                                                                                                                                                                                                                                                                                                                                                                                                                                                                                                                                                                                                                                                                                                                                                                                                                                                                                                                                                                                                                                                                                                                                                                                                                                                                                                                                                                                                                                                                                                                                                                                                                                                                                                                                                                                                                                                                                                                                                                                                                                                                                |
|     | White                                         |                                                                                                                                                                                                                                                                                                                                                                                                                                                                                                                                                                                                                                                                                                                                                                                                                                                                                                                                                                                                                                                                                                                                                                                                                                                                                                                                                                                                                                                                                                                                                                                                                                                                                                                                                                                                                                                                                                                                                                                                                                                                                                                                |
| F.  |                                               |                                                                                                                                                                                                                                                                                                                                                                                                                                                                                                                                                                                                                                                                                                                                                                                                                                                                                                                                                                                                                                                                                                                                                                                                                                                                                                                                                                                                                                                                                                                                                                                                                                                                                                                                                                                                                                                                                                                                                                                                                                                                                                                                |
|     | Light Oak                                     |                                                                                                                                                                                                                                                                                                                                                                                                                                                                                                                                                                                                                                                                                                                                                                                                                                                                                                                                                                                                                                                                                                                                                                                                                                                                                                                                                                                                                                                                                                                                                                                                                                                                                                                                                                                                                                                                                                                                                                                                                                                                                                                                |
| G.  |                                               | Autorities and the second                                                                                                                                                                                                                                                                                                                                                                                                                                                                                                                                                                                                                                                                                                                                                                                                                                                                                                                                                                                                                                                                                                                                                                                                                                                                                                                                                                                                                                                                                                                                                                                                                                                                                                                                                                                                                                                                                                                                                                                                                                                                                                      |
| · · | Bronze                                        |                                                                                                                                                                                                                                                                                                                                                                                                                                                                                                                                                                                                                                                                                                                                                                                                                                                                                                                                                                                                                                                                                                                                                                                                                                                                                                                                                                                                                                                                                                                                                                                                                                                                                                                                                                                                                                                                                                                                                                                                                                                                                                                                |
|     |                                               |                                                                                                                                                                                                                                                                                                                                                                                                                                                                                                                                                                                                                                                                                                                                                                                                                                                                                                                                                                                                                                                                                                                                                                                                                                                                                                                                                                                                                                                                                                                                                                                                                                                                                                                                                                                                                                                                                                                                                                                                                                                                                                                                |
| Н.  |                                               | reconstruction of the second o |
|     | Chestnut Brown                                |                                                                                                                                                                                                                                                                                                                                                                                                                                                                                                                                                                                                                                                                                                                                                                                                                                                                                                                                                                                                                                                                                                                                                                                                                                                                                                                                                                                                                                                                                                                                                                                                                                                                                                                                                                                                                                                                                                                                                                                                                                                                                                                                |
|     | Window Color                                  | Recommended<br>Q-Lon Color                                                                                                                                                                                                                                                                                                                                                                                                                                                                                                                                                                                                                                                                                                                                                                                                                                                                                                                                                                                                                                                                                                                                                                                                                                                                                                                                                                                                                                                                                                                                                                                                                                                                                                                                                                                                                                                                                                                                                                                                                                                                                                     |
| Α.  | LT604 and ANO-303 AE                          | Graphite Gray                                                                                                                                                                                                                                                                                                                                                                                                                                                                                                                                                                                                                                                                                                                                                                                                                                                                                                                                                                                                                                                                                                                                                                                                                                                                                                                                                                                                                                                                                                                                                                                                                                                                                                                                                                                                                                                                                                                                                                                                                                                                                                                  |
| В.  | LT601 and LT602                               | Black                                                                                                                                                                                                                                                                                                                                                                                                                                                                                                                                                                                                                                                                                                                                                                                                                                                                                                                                                                                                                                                                                                                                                                                                                                                                                                                                                                                                                                                                                                                                                                                                                                                                                                                                                                                                                                                                                                                                                                                                                                                                                                                          |
| C.  | ANO-215 AE                                    | Light Gray                                                                                                                                                                                                                                                                                                                                                                                                                                                                                                                                                                                                                                                                                                                                                                                                                                                                                                                                                                                                                                                                                                                                                                                                                                                                                                                                                                                                                                                                                                                                                                                                                                                                                                                                                                                                                                                                                                                                                                                                                                                                                                                     |
| D.  | LT609                                         | White                                                                                                                                                                                                                                                                                                                                                                                                                                                                                                                                                                                                                                                                                                                                                                                                                                                                                                                                                                                                                                                                                                                                                                                                                                                                                                                                                                                                                                                                                                                                                                                                                                                                                                                                                                                                                                                                                                                                                                                                                                                                                                                          |
| E.  | Natural Oak and Golden Oak                    | Light Oak                                                                                                                                                                                                                                                                                                                                                                                                                                                                                                                                                                                                                                                                                                                                                                                                                                                                                                                                                                                                                                                                                                                                                                                                                                                                                                                                                                                                                                                                                                                                                                                                                                                                                                                                                                                                                                                                                                                                                                                                                                                                                                                      |
|     | \                                             | D                                                                                                                                                                                                                                                                                                                                                                                                                                                                                                                                                                                                                                                                                                                                                                                                                                                                                                                                                                                                                                                                                                                                                                                                                                                                                                                                                                                                                                                                                                                                                                                                                                                                                                                                                                                                                                                                                                                                                                                                                                                                                                                              |
| F.  | Walnut                                        | Bronze                                                                                                                                                                                                                                                                                                                                                                                                                                                                                                                                                                                                                                                                                                                                                                                                                                                                                                                                                                                                                                                                                                                                                                                                                                                                                                                                                                                                                                                                                                                                                                                                                                                                                                                                                                                                                                                                                                                                                                                                                                                                                                                         |

Colors shown here may not be 100% representative. Visit your local showroom or contact Origin directly for physical samples.