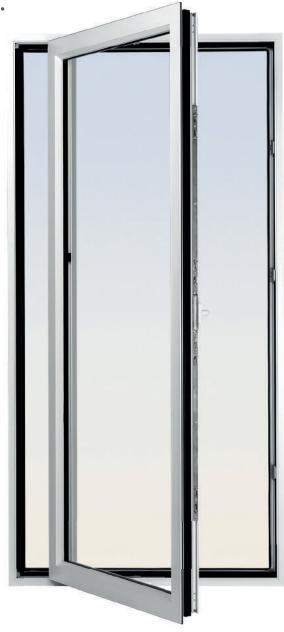

## Did you know Origin also provide custom aluminum patio bi-fold doors?

The Origin Bi-fold Door operates by doors folding and stacking onto each other, so when open, offer a completely unrestricted view and transition into the external space.

Just like the Origin Window, with its custom nature, it's sure to meet your functional as well as stylistic requirements, and is sure to bring a new way of living.