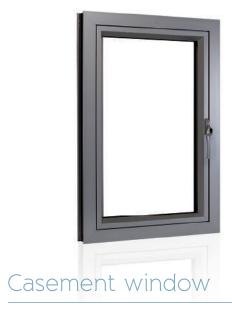

## Window types...

The Origin Casement Window opens from the side, pivoting up to 90°.

They can be made to a maximum of 36" x 72". For larger openings, windows can be coupled together, allowing for more light without compromising strength and security.

#### Popular configurations:

Single casement
Twin casement
Casement fixed casement

The Origin Awning is an outward opening window that pivots out on friction stay hinges and has been tested and qualified for a design pressure rating of +50/-55 DP with large missle impact to a maximum width of 60" and height of 48".