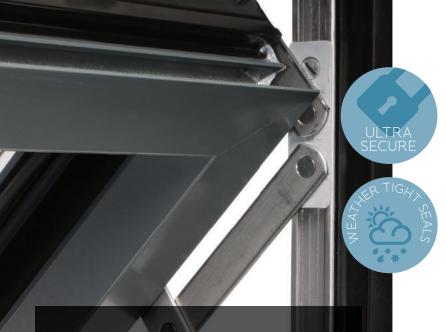

## Enhanced security features...

Sophisticated style and elegance blends with the very latest in precision engineered locking mechanisms for an ultra-secure system.

The Origin Window is built with only the highest grade stainless steel hinges, capable of carrying exceptionally heavy loads, exceeding above and beyond the standardized test. Hinge guards are installed as standard on all Origin Windows, serving the purpose of both protecting the hinges as well as blocking intruders from jemmying the window open along the hinged side.

Other features such as the Yale Encloser Lock, impenetrable crimped frames and locking handles make the Origin Window one of the most secure on the market.

The Encloser...

Attention to design is matched by high levels of security, as every window is installed with Yale's highly renowned and dependable Encloser Lock.

Featuring innovative bi-directional locking technology, the Origin Window is able to offer supreme security, long-term reliability and a flawless performance.

The Yale Encloser works by engaging cylindrical cams into a zinc alloy keep, which when locked, compressed and engaged, will not only provide an extremely dependable system, but will also provide optimal weather proofing, ensuring that your home is safe from intruders and elements alike.

Each individual cam is adjustable and finely tuned in-house so that the compression against the keep is tight, all while ensuring that the operation of the window itself is smooth.

The Origin Window significantly exceeds the latest security standards for optimum peace of mind.