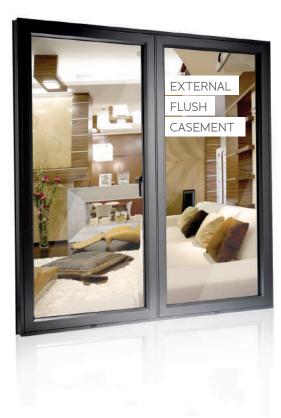

# Internal and external flush casement:

stunningly designed, brilliantly executed...

Remarkable design and expert manufacturing techniques are built into Origin's DNA.

Smart and clean in appearance, the sash sits neatly inside the window frame, creating an industry-first internal and external flush casement.

With no overlapping frames, often synonymous with windows, the flush casement comes together to create a truly timeless finish. All that remains is a sleek shadow line where the sash meets the frame.

The clean finish of the Origin Window therefore provides unbeatable versatility that lends itself perfectly to any property type, from traditional townhouses, condos and apartments, through to projects under strict planning regulations.