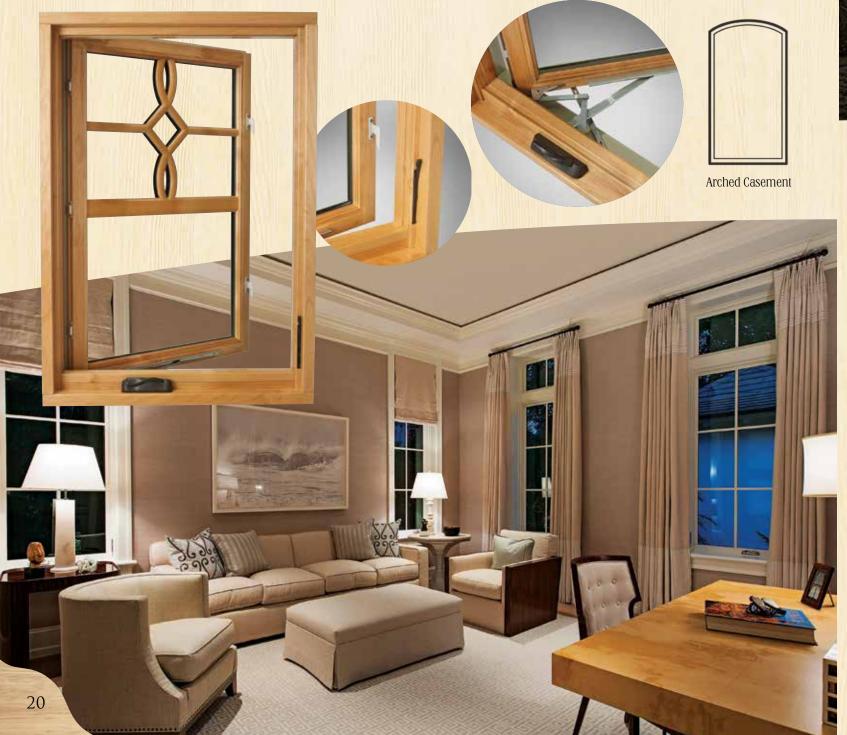

## CASEMENT WINDOWS

For top-to-bottom unobstructed views and beautiful styling, you can't beat our casement windows. FeelSafe casements swing open a full 90 degrees for wide-open ventilation and easy cleaning. They come with our sleek, Encore handle that folds out when you need it, but tucks out of the way of window treatments.

The clean lines and smooth operation of Sierra Pacific casement windows have made them a favorite across the country. But for the ultimate in coastal performance, FeelSafe casements come with nothing less than corrosion-resistant, 300 series stainless steel operators and dual arms. It's not an option, it's standard equipment.

Encore folding handle

Coppertone Champagne Brushed

Black

Oíl-Rubbed