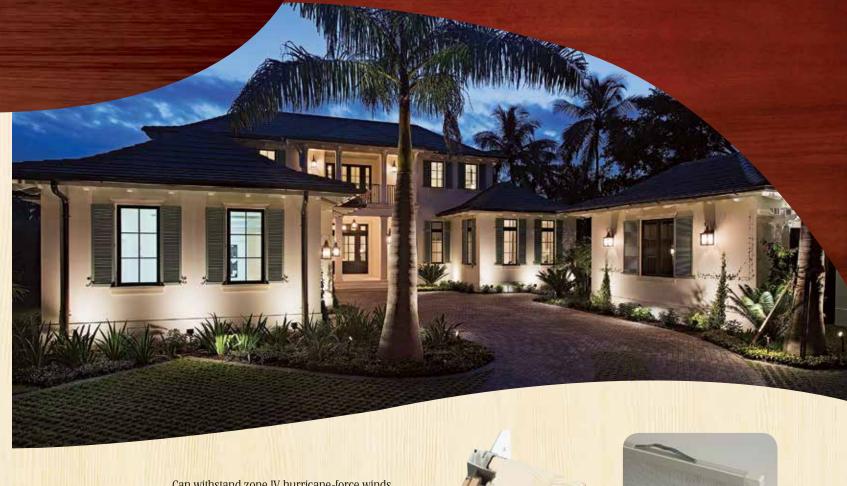

Can withstand zone IV hurricane-force winds with an impressive structural performance rating of PG 65 (+65/-70) for a 3-0 x 6-0 or a PG 65 (+65/-85) for a 3-0 x 5-0 unit size.

Corrosion-resistant, 300 series stainless steel hardware.