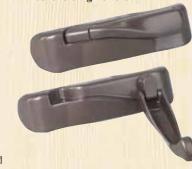

## CASEMENT WINDOWS

For top-to-bottom unobstructed views and beautiful styling, you can't beat our casement windows. FeelSafe casements swing open a full 90 degrees for wide-open ventilation and easy cleaning. They come with our sleek, Encore handle that folds out when you need it, but tucks out of the way of window treatments.

The clean lines and smooth operation of Sierra Pacific casement windows have made them a favorite across the country. But for the ultimate in coastal performance, FeelSafe casements come with nothing less than corrosion-resistant, 300 series stainless steel operators and dual arms. It's not an option, it's standard equipment.

Encore folding handle

Coppertone Champagne Brushed

Black

Oíl-Rubbed