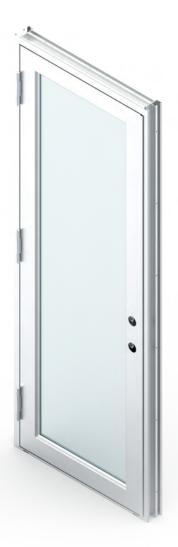

# ES-MX3000

ES-MX3000 is an impact-rated french door designed with the highest technical standards in safety and durability. This door system can be used in a wide range of residential and commercial applications.

#### **System Description**

- Maximum size:
- Single leaf: 40" width x 96" height
- Double leaf: 76" width x 96" height
- Frame depth: 4"
- Designed for 5/16" heat strengthened glass options
- Prepped handle bores options only
- Tested water infiltration: 13.5 psf. (single) 15 psf. (double)
- Tested design load: +80/-70 psf.
- Laminated glass:
- 1/8" HS + 0.09 PVB + 1/8" HS
- U-value: 1.04 on clear laminated SB 70
- SHGC: 0.23 on clear laminated SB 70

#### **Features**

- Low-E Solarban 70 available
- White and bronze aluminum finishes
- PVB laminated glass with coating options available