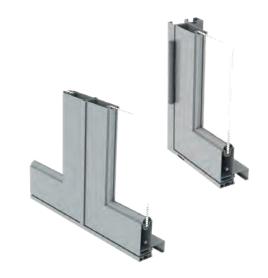

# ES-MX3000

ES-MX3000 is an impact-rated french door designed with the highest technical standards in safety and durability. This door system can be used in a wide range of residential and commercial applications.

#### **System Description**

- Maximum size:
- Single leaf: 40" width x 96" height
- Double leaf: 76" width x 96" height
- Frame depth: 4"
- Designed for 5/16" heat strengthened glass options
- Prepped handle bores options only
- Tested water infiltration: 13.5 psf. (single) 15 psf. (double)
- Tested design load: +80/-70 psf.
- Laminated glass:
- 1/8" HS + 0.09 PVB + 1/8" HS
- U-value: 1.04 on clear laminated SB 70
- SHGC: 0.23 on clear laminated SB 70