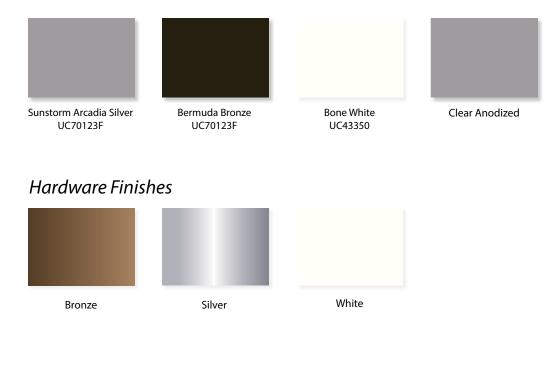

ue:
  - 0.70 IGU (with 3/16" N70/38 Clear (#2) + 5/16" Air Spacer
    - + 3/16" Clear + 0.090" PVB + 3/16" Clear)
    - ▶ 1.03 LG (with 3/16" Clear + 0.09" PVB + 3/16" Clear)
- Insulating laminated glass: 3/16" + 3/8" Spacer + 3/16" + 0.09" Interlayer + 3/16"
- Laminated glass: 3/16" + 0.09" Interlayer + 3/16"
- Minimum width for accessibility is 72 13/16 on a two panel door
- Configuration: X
- Door width: 38 3/16"
- Sill height: 1 1/2"
- ADA sill: 1/2"

#### **Features**

- Wide variety of hardware options including three-point lock, heavy-duty hinges, lever handles, deadbolts, etc.
- High bottom rail and high sill optional
- Self-mating sidelites
- OG muntins
- Saflex PVB, Kuraray PVB, Vanceva Storm and SentryGlas Plus interlayer options



# COLORS AND FINISHES

# **Standard Colors**



\*Custom Colors Available

#### Service

Our engineers and designers provide customers with ongoing assistance and technical support to ensure the best solution for every project. We offer professional guidance to help customers pinpoint and balance their priorities. With this expert assistance, customers can plan and complete projects to achieve maximum benefits.

### **Engineering and Design**

We offer the right solutions for the most complex projects and respond efficiently to the demands of architects and general contractors. We can deliver reliable, efficient and affordable products, due to a combination of advanced software technology and a leading team of expert engineers and designers, who specialize in aluminum, glass and window systems.

The Elite line provides customers a per