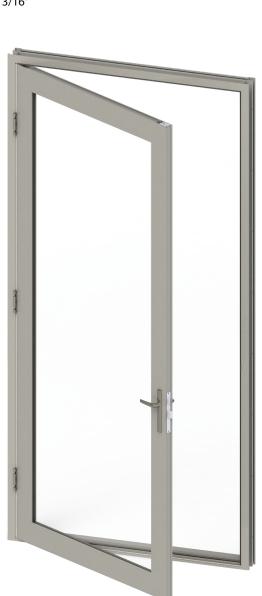

## EL-300

The EL-300 is a french door with a 1 3/4" panel depth. This product is ideal for balconies and exit-to-open spaces such as patios and pool areas.

#### **System Description**

- Large missile impact rated
- Out-swing motion
- 1 1/2" x 4" frame
- Configurations: X, XX, O/XX/O
- Water infiltration: 12 psf
- Design load: +80/-80 psf
- Maximum size: 76" x 96" XX configuration
- U-value:
  - 0.70 IGU (with 3/16" N70/38 Clear (#2) + 5/16" Air Spacer
    - + 3/16" Clear + 0.090" PVB + 3/16" Clear)
    - ▶ 1.03 LG (with 3/16" Clear + 0.09" PVB + 3/16" Clear)
- Insulating laminated glass: 3/16" + 3/8" Spacer + 3/16" + 0.09" Interlayer + 3/16"
- Laminated glass: 3/16" + 0.09" Interlayer + 3/16"
- Minimum width for accessibility is 72 13/16 on a two panel door
- Configuration: X
- Door width: 38 3/16"
- Sill height: 1 1/2"
- ADA sill: 1/2"

#### **Features**

- Wide variety of hardware options including three-point lock, heavy-duty hinges, lever handles, deadbolts, etc.
- High bottom rail and high sill optional
- Self-mating sidelites
- OG muntins
- Saflex PVB, Kuraray PVB, Vanceva Storm and SentryGlas Plus interlayer options