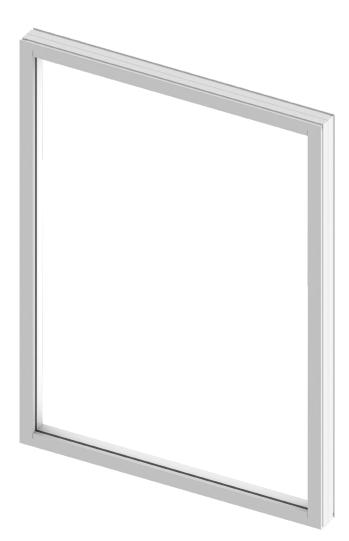

# EL-150

The EL-150 is a fixed window available in a variety of shapes to meet a wide range of applications. This window is used to bring light to places with difficult accessibility.

#### **System Description**

- Large missile impact rated
- 3″ Frame depth
- Water infiltration: 12 psf
- Design load: +80/-80 psf large missile impact rated
- U-value:
  - ▶ 0.46 IGU (with 5/32" N70/38 Clear (#2) + 5/16" Air Spacer
  - + 5/32" Clear + 0.075" PVB + 5/32" Clear Low-E (#6))
  - ► 1.01 LG (with 3/16" Clear + 0.09" PVB + 3/16" Clear)
- Insulating laminated glass
  - ▶ 1/8" + 5/16" Spacer + 1/8" + 0.09" Interlayer + 1/4"
  - ► 5/32" + 5/16" Spacer + 5/32" + 0.09" Interlayer + 5/32"
- Laminated glass
  - ▶ 1/8" + 0.09" Interlayer + 1/4"
  - ► 3/16" + 0.09" Interlayer + 3/16"
- Standard egress size: 35 5/8" x 64" and 25 5/8" x 88 1/2"

#### **Features**

- Flange frame for masonry, fin frame for wood construction or flush frame for concrete openings
- Architectural shapes available
- Minimum radius: 14"
- Saflex PVB, Kuraray PVB, Vanceva Storm and SentryGlas Plus interlayer options