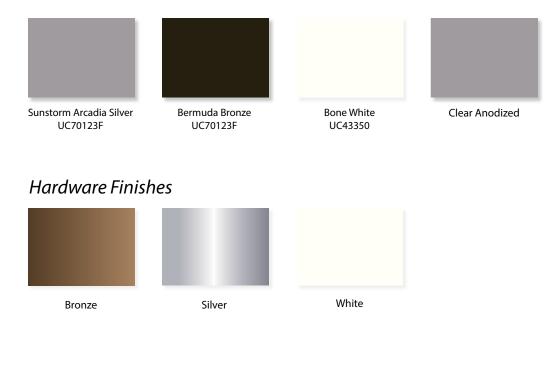

d
- U-value:
  - ▶ 0.46 IGU (with 5/32" N70/38 Clear (#2) + 5/16" Air Spacer
  - + 5/32" Clear + 0.075" PVB + 5/32" Clear Low-E (#6))
  - ► 1.01 LG (with 3/16" Clear + 0.09" PVB + 3/16" Clear)
- Insulating laminated glass
  - ▶ 1/8" + 5/16" Spacer + 1/8" + 0.09" Interlayer + 1/4"
  - ► 5/32" + 5/16" Spacer + 5/32" + 0.09" Interlayer + 5/32"
- Laminated glass
  - ▶ 1/8" + 0.09" Interlayer + 1/4"
  - ► 3/16" + 0.09" Interlayer + 3/16"
- Standard egress size: 35 5/8" x 64" and 25 5/8" x 88 1/2"

#### **Features**

- Flange frame for masonry, fin frame for wood construction or flush frame for concrete openings
- Architectural shapes available
- Minimum radius: 14"
- Saflex PVB, Kuraray PVB, Vanceva Storm and SentryGlas Plus interlayer options





# COLORS AND FINISHES

# **Standard Colors**



\*Custom Colors Available

#### Service

Our engineers and designers provide customers with ongoing assistance and technical support to ensure the best solution for every project. We offer professional guidance to help customers pinpoint and balance their priorities. With this expert assistance, customers can plan and complete projects to achieve maximum benefits.

### **Engineering and Design**

We offer the right solutions for the most complex projects and respond efficiently to the demands of architects and general contractors. We can deliver reliable, efficient and affordable products, due to a combination of advanced software technology and a leading team of expert engineers and designers, who specialize in aluminum, glass and window systems.

The Elite line provides customers a per