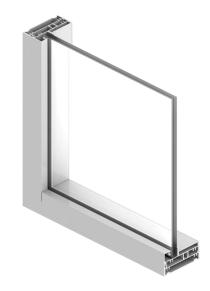

# EL-150

The EL-150 is a fixed window available in a variety of shapes to meet a wide range of applications. This window is used to bring light to places with difficult accessibility.

#### **System Description**

- Large missile impact rated
- 3″ Frame depth
- Water infiltration: 12 psf
- Design load: +80/-80 psf large missile impact rated
- U-value:
  - ▶ 0.46 IGU (with 5/32" N70/38 Clear (#2) + 5/16" Air Spacer
  - + 5/32" Clear + 0.075" PVB + 5/32" Clear Low-E (#6))
  - ► 1.01 LG (with 3/16" Clear + 0.09" PVB + 3/16" Clear)
- Insulating laminated glass
  - ▶ 1/8" + 5/16" Spacer + 1/8" + 0.09" Interlayer + 1/4"
  - ► 5/32" + 5/16" Spacer + 5/32" + 0.09" Interlayer + 5/32"
- Laminated glass
  - ▶ 1/8" + 0.09" Interlayer + 1/4"
  - ► 3/16" + 0.09" Interlayer + 3/16"
- Standard egress size: 35 5/8" x 64" and 25 5/8" x 88 1/2"

#### **Features**

- Flange frame for masonry, fin frame for wood construction or flush frame for concrete openings
- Architectural shapes available
- Minimum radius: 14"
- Saflex PVB, Kuraray PVB, Vanceva Storm and SentryGlas Plus interlayer options