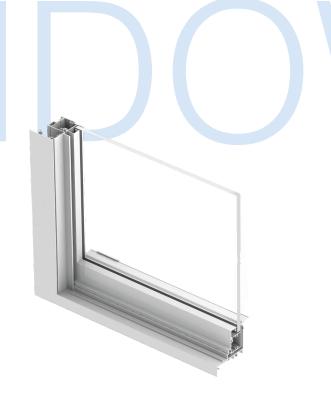

## EL-100

The EL-100 is a single-hung window that easily adapts to any design specification. It satisfies the most demanding construction and architectural standards for security, strength and durability.

This product is designed for narrow openings. Single hung systems are known for their excellent water intrusion performance.

#### **System Description**

- Large missile impact rated
- 3" Frame depth
- Designed for multiple laminated interlayers or insulating laminated
- Water infiltration: 12 psf
- Design load: +80/-80 psf large missile impact
- Maximum size: 53 1/8" x 76"
- U-value:
  - 0.49 IGU (with 1/8" N70/38 Clear (#2) + 3/8" Air Spacer + 1/8" Clear
  - + 0.09" PVB + 1/4" Clear Low-E (#6))
  - 0.96 LG (with 1/8" Clear + 0.09" PVB + 1/8" Clear)
- Insulating laminated glass:
  - ▶ 1/8" + 3/8" Spacer + 1/8" + 0.09" Interlayer + 1/8"
  - ▶ 1/8" + 5/16" Spacer + 1/8" + 0.09" Interlayer + 1/4"
- Laminated glass:
  - ▶ 1/8" + 0.09" Interlayer + 1/8"
  - 1/8" + 0.09" Interlayer + 1/4"
- Configuration O/X
- Standard egress size:
  - ▶ 25 5/8" x 98" for the minimum window width (\*)
  - ▶ 39 3/4" x 64" for the minimum window width (\*)
- \* Standard sill and 4" sash window stop

#### **Features**

- Block and tackle or ultra-lift balances
- Bottom spring latch or sweep lock
- Flange frame for masonry, fin frame for wood
- construction or flush frame for concrete opening