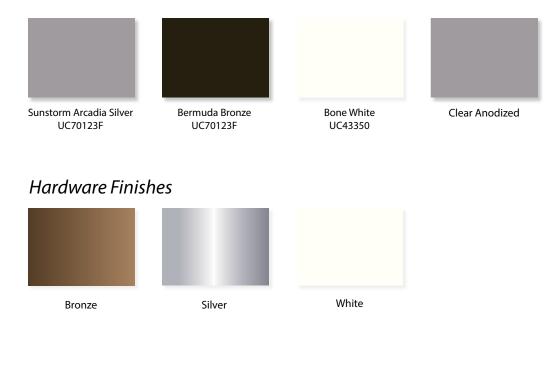

" Air Spacer + 1/8" Clear
  - + 0.09" PVB + 1/4" Clear Low-E (#6))
  - 0.96 LG (with 1/8" Clear + 0.09" PVB + 1/8" Clear)
- Insulating laminated glass:
  - ▶ 1/8" + 3/8" Spacer + 1/8" + 0.09" Interlayer + 1/8"
  - ▶ 1/8" + 5/16" Spacer + 1/8" + 0.09" Interlayer + 1/4"
- Laminated glass:
  - ▶ 1/8" + 0.09" Interlayer + 1/8"
  - 1/8" + 0.09" Interlayer + 1/4"
- Configuration O/X
- Standard egress size:
  - ▶ 25 5/8" x 98" for the minimum window width (\*)
  - ▶ 39 3/4" x 64" for the minimum window width (\*)
- \* Standard sill and 4" sash window stop

#### **Features**

- Block and tackle or ultra-lift balances
- Bottom spring latch or sweep lock
- Flange frame for masonry, fin frame for wood
- construction or flush frame for concrete opening



# COLORS AND FINISHES

# **Standard Colors**



\*Custom Colors Available

#### Service

Our engineers and designers provide customers with ongoing assistance and technical support to ensure the best solution for every project. We offer professional guidance to help customers pinpoint and balance their priorities. With this expert assistance, customers can plan and complete projects to achieve maximum benefits.

### **Engineering and Design**

We offer the right solutions for the most complex projects and respond efficiently to the demands of architects and general contractors. We can deliver reliable, efficient and affordable products, due to a combination of advanced software technology and a leading team of expert engineers and designers, who specialize in aluminum, glass and window systems.

The Elite line provides customers a per