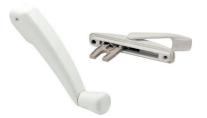

### **Hardware Options**

Crack Handle - Arm Operator (V500/550)

Sash Lock (V100/200)