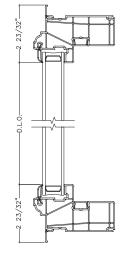

### Configurations ES-V150

Flange Frame

Details ES-V150

**-S** 

0.875" WIDE x 0.125" TALL

| System Description |                     |
|--------------------|---------------------|
| Minimum panel size | 18 1/8" W x 25" H   |
| Maximum panel size | 59" W x 47" H       |
|                    | 35" W x 77" H       |
| Frame depth        | 3.824"              |
| Sightline          | 2.219" flush frame  |
|                    | 2.719" flange frame |