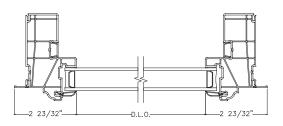

### Configurations ES-V150

Flange Frame

Details ES-V150

**-S** 

0.875" WIDE x 0.125" TALL

| System Description |                     |
|--------------------|---------------------|
| Minimum panel size | 18 1/8" W x 25" H   |
| Maximum panel size | 59" W x 47" H       |
|                    | 35" W x 77" H       |
| Frame depth        | 3.824"              |
| Sightline          | 2.219" flush frame  |
|                    | 2.719" flange frame |