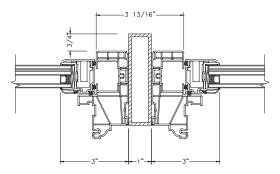

### **Aluminum Mullion**

0.875" WIDE x 0.125" TALL

| System Description |                     |
|--------------------|---------------------|
| Minimum panel size | 18 1/8" W x 25" H   |
| Maximum panel size | 59" W x 47" H       |
|                    | 35" W x 77" H       |
| Frame depth        | 3.824"              |
| Sightline          | 2.219" flush frame  |
|                    | 2.719" flange frame |