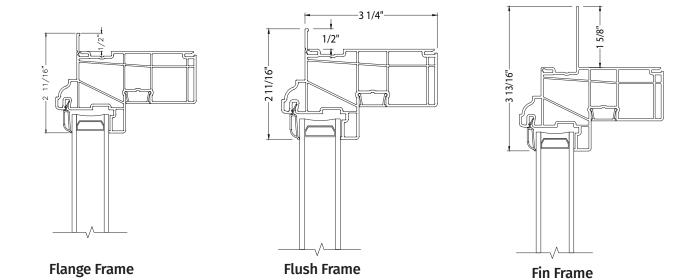

0.875" WIDE x 0.125" TALL

| System Description |                     |
|--------------------|---------------------|
| Minimum panel size | 18 1/8" W x 25" H   |
| Maximum panel size | 59" W x 47" H       |
|                    | 35" W x 77" H       |
| Frame depth        | 3.824"              |
| Sightline          | 2.219" flush frame  |
|                    | 2.719" flange frame |

### Configurations ES-V150

Flange Frame

Details ES-V150

**-S** 