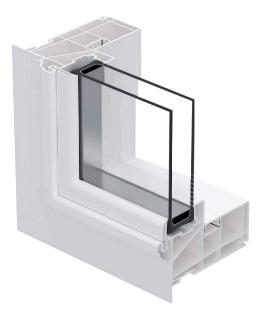

#### **Features**

- Glass options: 7/16" laminated glass 1" insulating glass 1" insulating laminated glass
- FBC Test: FL 42155
- Mullion options available
- Aluminum reinforced
- Standard colors available
- Muntin:

0.875" WIDE x 0.125" TALL

| System Description |                     |
|--------------------|---------------------|
| Minimum panel size | 18 1/8" W x 25" H   |
| Maximum panel size | 59" W x 47" H       |
|                    | 35" W x 77" H       |
| Frame depth        | 3.824"              |
| Sightline          | 2.219" flush frame  |
|                    | 2.719" flange frame |