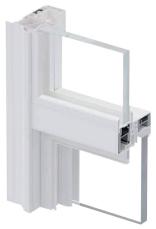

# ES-V100

## Single-Hung Window







## **Features**

- Glass options:
  7/16" laminated glass
  1" insulating glass
  1" insulating laminated glass
- FBC Test: FL 42159
- · Screen options available
- · Mullion options available
- Aluminum reinforced
- Standard colors available
- Muntin:



0.875" WIDE x 0.125" TALL

## **System Description**

Minimum panel size 18 1/8" W x 25" H

Maximum panel size 53" W x 76" H

Frame depth 3.824"

Sightline 2.219" flush frame

2.719" flange frame

## Water infiltration



10.50 PSF.

#### Air infiltration



1.57 PSF.

## Design load



+60/-60 PSF.

# ES-V100 Single-Hung Window



## Configurations ES-V100







Fin Frame

## Details ES-V100





Flush Frame



## Accesories

## **Hardware Options**



Crack Handle - Arm Operator (V500/550)



Sash Lock (V100/200)

## **Aluminum Mull