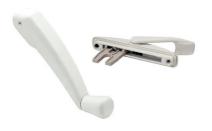

## **Hardware Options**

Crack Handle - Arm Operator (V500/550)

Sash Lock (V100/200)