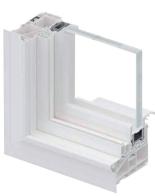

## **System Description**

Minimum panel size 18 1/8" W x 25" H

Maximum panel size 53" W x 76" H

Frame depth 3.824"

Sightline 2.219" flush frame

2.719" flange frame

## Configurations ES-V100

Fin Frame

## Details ES-V100

Flush Frame