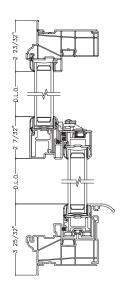

# ES-V100

## Single-Hung Window







## **Features**

- Glass options:
  7/16" laminated glass
  1" insulating glass
  1" insulating laminated glass
- FBC Test: FL 42159
- · Screen options available
- · Mullion options available
- Aluminum reinforced
- Standard colors available
- Muntin:



0.875" WIDE x 0.125" TALL

## **System Description**

Minimum panel size 18 1/8" W x 25" H

Maximum panel size 53" W x 76" H

Frame depth 3.824"

Sightline 2.219" flush frame

2.719" flange frame

## Water infiltration



10.50 PSF.

#### Air infiltration



1.57 PSF.

## Design load



+60/-60 PSF.

# ES-V100 Single-Hung Window



## Configurations ES-V100







Fin Frame

## Details ES-V100





Flush Frame



## Accesories

## **Hardware Options**



Crack Handle - Arm Operator (V500/550)



Sash Lock (V100/200)

## **Aluminum Mullion**



## **Service**

Our engineers and designers provide customers with ongoing assistance and technical support to ensure the best solution for every project.

We offer professional guidance to help customers pinpoint and balance their priorities. With this expert assistance, customers can plan and complete projects to achieve maximum benefits.

# Colors & Finishes

#### Standard color



## **Custom Colors & Laminate Foils (Coming soon)**







Black Smooth 2



Ceylon C-34 N Smooth



Flemish Gold C-33 N Smooth



Golden Oak



Trompet C-32 N Smooth

#### **Hardware Colors**







Black



White

## **Engineering and Design**

We offer the ri