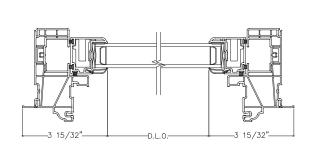

## Details ES-V100

Flush Frame

## **System Description**

Minimum panel size 18 1/8" W x 25" H

Maximum panel size 53" W x 76" H

Frame depth 3.824"

Sightline 2.219" flush frame

2.719" flange frame