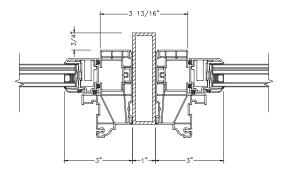

## Configurations ES-V100

Fin Frame

## **System Description**

Minimum panel size 18 1/8" W x 25" H

Maximum panel size 53" W x 76" H

Frame depth 3.824"

Sightline 2.219" flush frame

2.719" flange frame