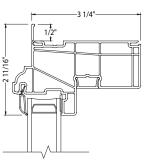

## Configurations ES-V100

Fin Frame

## **System Description**

Minimum panel size 18 1/8" W x 25" H

Maximum panel size 53" W x 76" H

Frame depth 3.824"

Sightline 2.219" flush frame

2.719" flange frame