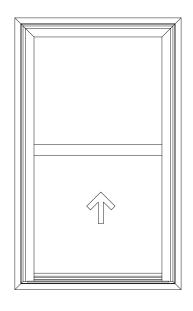

# ES-V100

## Single-Hung Window







## **Features**

- Glass options:
  7/16" laminated glass
  1" insulating glass
  1" insulating laminated glass
- FBC Test: FL 42159
- · Screen options available
- · Mullion options available
- Aluminum reinforced
- Standard colors available
- Muntin:



0.875" WIDE x 0.125" TALL

## **System Description**

Minimum panel size 18 1/8" W x 25" H

Maximum panel size 53" W x 76" H

Frame depth 3.824"

Sightline 2.219" flush frame

2.719" flange frame

## Water infiltration



10.50 PSF.

#### Air infiltration



1.57 PSF.

## Design load



+60/-60 PSF.

# ES-V100 Single-Hung Window



## Configurations ES-V100







Fin Frame

## Details ES-V100





Flush Frame



## Accesories

## **Hardware Options**



Crack Handle - Arm Operator (V500/550)



Sash Lock (V100/200)

## **Aluminum Mullion**



## **Service**

Our engineers and designers provide customers with ongoing assistance and technical support to ensure the best solution for every project.

We offer professional guidance to help customers pinpoint and balance their priorities. With this expert assistance, customers can plan and complete projects to achieve maximum benefits.

# Colors & Finishes

#### Standard color



## **Custom Colors & Laminate Foils (Coming soon)**







Black Smooth 2



Ceylon C-34 N Smooth



Flemish Gold C-33 N Smooth



Golden Oak



Trompet C-32 N Smooth

#### **Hardware Colors**







Black



White

## **Engineering and Design**

We offer the