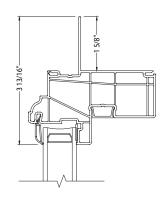

## Details ES-V100

Flush Frame

## **System Description**

Minimum panel size 18 1/8" W x 25" H

Maximum panel size 53" W x 76" H

Frame depth 3.824"

Sightline 2.219" flush frame

2.719" flange frame