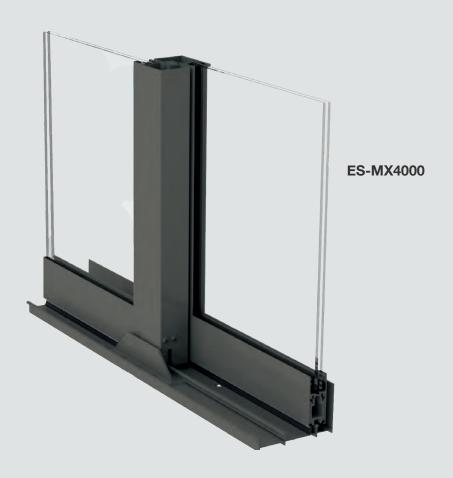

# **ES-MX4000**

ES-MX4000 is an impact-rated sliding glass door system designed with the highest technical standards in safety and durability. This system is very versatile and can be implemented in interiors or exteriors for a wide range of residential and commercial projects.

#### **System Description**

- Maximum panel size:
  - 48" width x 108" height
  - 48" width x 111" height (2 panel with reinforcements)
- Frame depth: 5 3/8"
- Sill height: 2 5/8"
- 2 track, and up to 4 panel configuration with screens
- Configurations: OX, XO, OXO, OXXO
- Tested water infiltration: 12 psf.
- Tested design load:
- +70/-80 psf.
- +80/-103 psf. (OX and XO only)
- Laminated glass:
- 3/16" HS + 0.09 PVB + 3/16" HS
- U-value: 1.02 on clear laminated SB 70
- SHGC: 0.30 on clear laminated SB 70