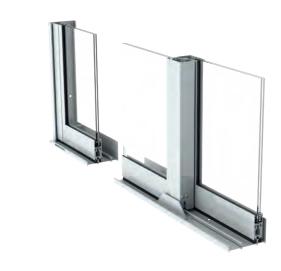

# **ES-MX4000**

ES-MX4000 is an impact-rated sliding glass door system designed with the highest technical standards in safety and durability. This system is very versatile and can be implemented in interiors or exteriors for a wide range of residential and commercial projects.

#### **System Description**

- Maximum panel size:
  - 48" width x 108" height
  - 48" width x 111" height (2 panel with reinforcements)
- Frame depth: 5 3/8"
- Sill height: 2 5/8"
- 2 track, and up to 4 panel configuration with screens
- Configurations: OX, XO, OXO, OXXO
- Tested water infiltration: 12 psf.
- Tested design load:
- +70/-80 psf.
- +80/-103 psf. (OX and XO only)
- Laminated glass:
- 3/16" HS + 0.09 PVB + 3/16" HS
- U-value: 1.02 on clear laminated SB 70
- SHGC: 0.30 on clear laminated SB 70