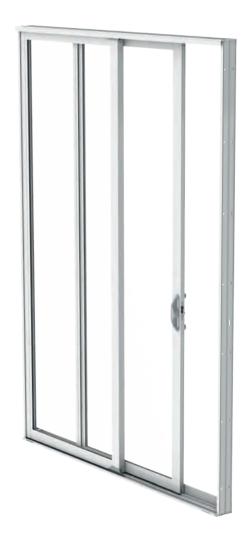

# **ES-MX4000**

ES-MX4000 is an impact-rated sliding glass door system designed with the highest technical standards in safety and durability. This system is very versatile and can be implemented in interiors or exteriors for a wide range of residential and commercial projects.

#### **System Description**

- Maximum panel size:
  - 48" width x 108" height
  - 48" width x 111" height (2 panel with reinforcements)
- Frame depth: 5 3/8"
- Sill height: 2 5/8"
- 2 track, and up to 4 panel configuration with screens
- Configurations: OX, XO, OXO, OXXO
- Tested water infiltration: 12 psf.
- Tested design load:
- +70/-80 psf.
- +80/-103 psf. (OX and XO only)
- Laminated glass:
- 3/16" HS + 0.09 PVB + 3/16" HS
- U-value: 1.02 on clear laminated SB 70
- SHGC: 0.30 on clear laminated SB 70