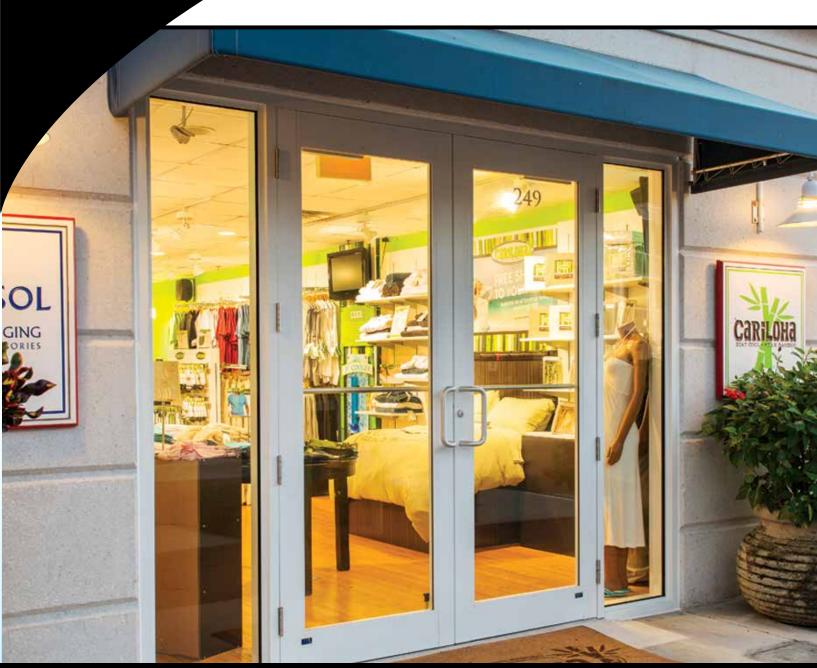

# > SINGLE AND DOUBLE DOORS

- Max Door Sizes 48" x 120" or 96"x 120"
- Outswing configurations
- With optional transoms

# > STANDARD THREE-POINT LOCKING SYSTEM

with two-point on inactive side

- Some options tested to meet water infiltration requirements up to 12 PSF
- ➤ White, bronze or clear Anodized frame color
  - Optional mill finish and custom colors
- ➤ Designed to be used in tandem with the SS 3500