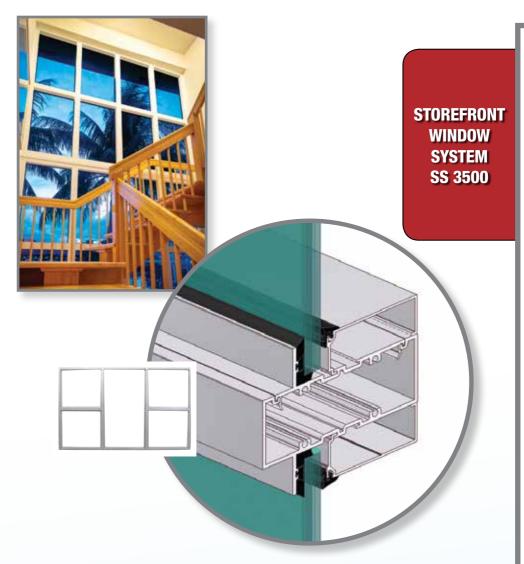

### ➤ GLASS

- %16" Laminated
- 1 <sup>3</sup>/<sub>16</sub>" Laminated insulating
- High performance low-E & tints
- → DESIGN PRESSURES, up to +90/-120, provide security, safety and performance in wind-borne debris areas
- ➤ NARROW SIGHT LINES, 1.75" x 5", increases visibility without compromising structural integrity
- ➤ **ROBUST SIZES** up to 12' high
- EXTERNAL WET GLAZED, system creates an exterior barrier, reducing the worry of water infiltration. Unlike internally drained systems, water does not have an opening to enter
- ➤ **GLAZING** is fully captured on all four sides
- ➤ White, bronze or clear Anodized finish options
  - Optional mill finish and custom colors
- ➤ Designed to be used in tandem with the SE 3550

#### **➤ GLASS**

- 1/16" Laminated
- 1 <sup>3</sup>/<sub>16</sub>" Laminated insulating
- High performance low-E & tints