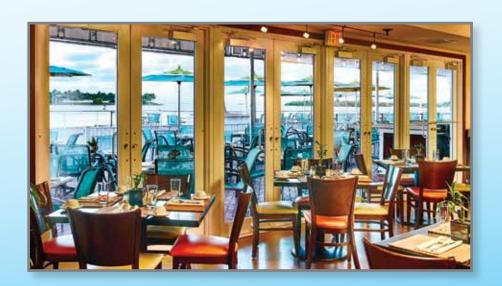

### ➤ GLASS

- %16" Laminated
- 1 <sup>3</sup>/<sub>16</sub>" Laminated insulating
- High performance low-E & tints
- → DESIGN PRESSURES, up to +90/-120, provide security, safety and performance in wind-borne debris areas
- ➤ NARROW SIGHT LINES, 1.75" x 5", increases visibility without compromising structural integrity
- ➤ **ROBUST SIZES** up to 12' high
- EXTERNAL WET GLAZED, system creates an exterior barrier, reducing the worry of water infiltration. Unlike internally drained systems, water does not have an opening to enter
- ➤ **GLAZING** is fully captured on all four sides
- ➤ White, bronze or clear Anodized finish options
  - Optional mill finish and custom colors
- ➤ Designed to be used in tandem with the SE 3550