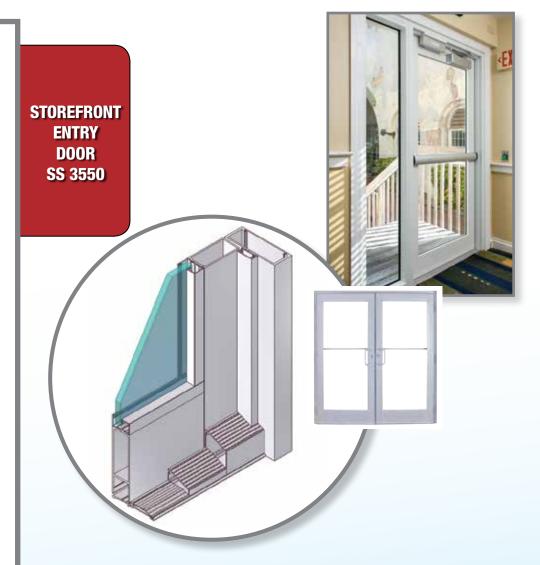

# > SINGLE AND DOUBLE DOORS

- Max Door Sizes 48" x 120" or 96"x 120"
- Outswing configurations
- With optional transoms

# > STANDARD THREE-POINT LOCKING SYSTEM

with two-point on inactive side

- Some options tested to meet water infiltration requirements up to 12 PSF
- ➤ White, bronze or clear Anodized frame color
  - Optional mill finish and custom colors
- ➤ Designed to be used in tandem with the SS 3500